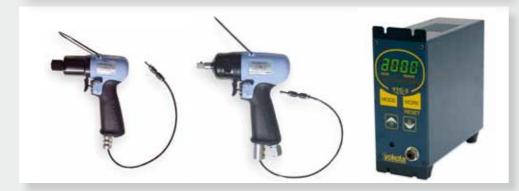

### **Dimensions**

YTC-3 Poka Yoke controllers with: Y-41A-JQ, Y-46E-JQ, Y-56E-JQ

## Advantages for this customer:

After having worked with impact wrenches for the assembly for many years for reason of speed of assembly, the customer was looking to improve the quality of the tightening. YTC-3 controllers offer superior clampforces and very stable final-torque results.