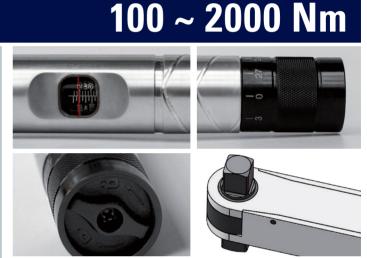

## ALUMINIUM TORQUE WRENCH AU-SERIES

This torque wrench from NovaTork is made of high-quality aluminum and has a built-in ratchet head. This makes it very lightweight and durable, but above all very pleasant to use. Repositioning or a loose ratchet head is no longer necessary.

## **FEATURES**

- Accuracy: +/- 4% at 20% to 100% of capacity
- Clearly readable scale
- Scale division in Nm or Lbft
- Lightweight
- Blocking device prevents inadvertent shifting of the set torque
- Clearly readable decimated scale
- Built-in ratchet head for counterclockwise and clockwise use.