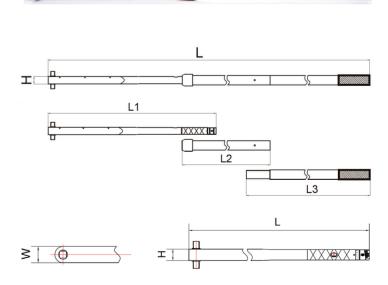

## **AU Model**

| Туре      | Square<br>Drive | Torque<br>Nm | Weight<br>kg | L1<br>mm | L2<br>mm | L3<br>mm | Width (W)<br>x height (H)<br>mm | Length<br>(L) mm |
|-----------|-----------------|--------------|--------------|----------|----------|----------|---------------------------------|------------------|
| AUMR4550  | 3/4"            | 100 ~ 550    | 2,9          | -        | -        | -        | 45 x 35                         | 811              |
| AUMR4760  | 3/4"            | 160 ~ 760    | 3,2          | -        | _        | _        | 45 x 35                         | 811              |
| AUMR41000 | 3/4"            | 200 ~ 1000   | 5,6          | 811      | 754      | _        | 45 x 35                         | 1400             |
| AUMR51500 | 1"              | 300 ~ 1500   | 9,8          | 930      | 930      | _        | 60 x 40                         | 1598             |
| AUMR52000 | 1"              | 400 ~ 2000   | 12           | 930      | 930      | 930      | 60 x 40                         | 2308             |