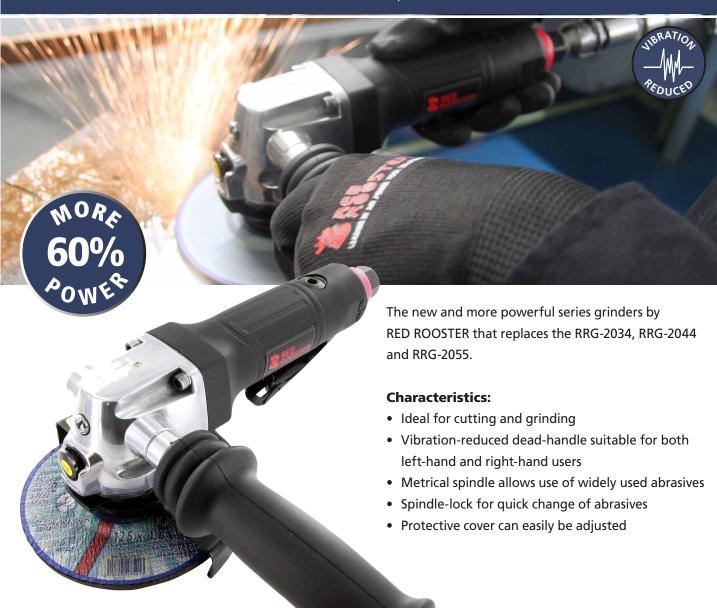

## ANGLE GRINDERS RRG-2134 | RRG-2144 | RRG-2155

THE IMPROVED RED ROOSTER COMPACT ANGLE GRINDERS, 60% MORE POWERFUL AND LIGHTWEIGHT

| Туре      | Brand | Wheel<br>size<br>mm | RPM    | Power<br>kW | Spindel   | Air<br>cons.<br>I/s | Weight<br>kg | Inlet-<br>thread | Hose<br>diameter<br>mm | Vibration<br>m/s² | Noise<br>level<br>dB(A) |
|-----------|-------|---------------------|--------|-------------|-----------|---------------------|--------------|------------------|------------------------|-------------------|-------------------------|
| RRG-2134* | RR    | 100 x 6 x 16        | 12.000 | 1,04        | M10 x 1,5 | 17,4                | 1,90         | PT 3/8"          | 13                     | 6,6               | 88                      |
| RRG-2144* | RR    | 115 x 6 x 22        | 12.000 | 1,04        | M14x2     | 17,4                | 1,90         | PT 3/8"          | 13                     | 6,6               | 88                      |
| RRG-2155* | RR    | 125 x 6 x 22        | 12.000 | 1,04        | M14x2     | 17,4                | 1,90         | PT 3/8"          | 13                     | 6,6               | 88                      |