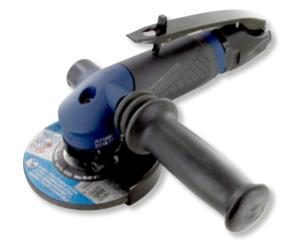

## ANGLE GRINDER G400HL-S

FOR GRINDING AND CUTTING

This angled grinder by Yokota is used for grinding and cutting. Very high quality level. The grinder has an integrated speed-setting regulator for maximum safety and optimal speed for best material removal. The spindle can be held by push button for easy exchange of accessories like grinding discs.

## CHARACTERISTICS

- Ergonomic design, well balanced
- Compact and lightweight
- For cutting and grinding purposes
- · Exhaust silenced
- · Vibrationreduced deadhandle

| Туре     | Brand  | Wheel<br>size (mm)   | RPM    | Power<br>(kW) | Spindle   | Air-<br>consumption<br>(I/sec) | Weight<br>(kg) | Air-<br>connection | Hose-<br>diameter<br>(mm) | Vibration<br>level<br>(m/s²) | Sound<br>level<br>(dB(A)) |
|----------|--------|----------------------|--------|---------------|-----------|--------------------------------|----------------|--------------------|---------------------------|------------------------------|---------------------------|
| G400HL-S | Yokota | 100 x (0,8 - 6) x 16 | 12.500 | 0,74          | M8 x 1,25 | 11,6                           | 1,3            | PT 1/4"            | 10                        | 6,5                          | 79                        |