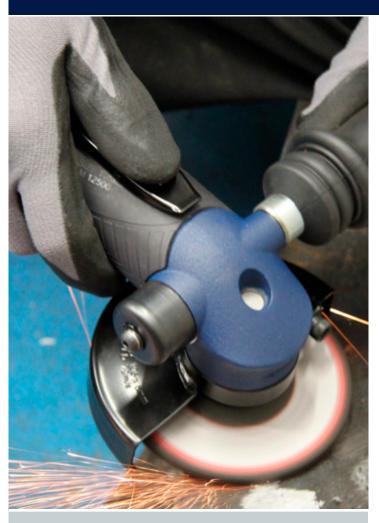

## ANGLE GRINDER G400HL-S

FOR GRINDING AND CUTTING

This angled grinder by Yokota is used for grinding and cutting. Very high quality level. The grinder has an integrated speed-setting regulator for maximum safety and optimal speed for best material removal. The spindle can be held by push button for easy exchange of accessories like grinding discs.

## CHARACTERISTICS

- Ergonomic design, well balanced
- Compact and lightweight
- For cutting and grinding purposes
- · Exhaust silenced
- · Vibrationreduced deadhandle

| Туре     | Brand  | Wheel<br>size (mm)   | RPM    | Power<br>(kW) | Spindle   | Air-<br>consumption<br>(I/sec) | Weight<br>(kg) | Air-<br>connection | Hose-<br>diameter<br>(mm) | Vibration<br>level<br>(m/s²) | Sound<br>level<br>(dB(A)) |
|----------|--------|----------------------|--------|---------------|-----------|--------------------------------|----------------|--------------------|---------------------------|------------------------------|---------------------------|
| G400HL-S | Yokota | 100 x (0,8 - 6) x 16 | 12.500 | 0,74          | M8 x 1,25 | 11,6                           | 1,3            | PT 1/4"            | 10                        | 6,5                          | 79                        |