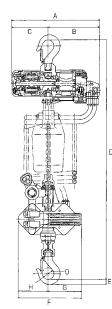

## **DIMENSIONS IN MM**

| А   | В   | С   | D   | Е  | F   | G   | Н  |     | J   | K  | L   | М  | N  | 0  |
|-----|-----|-----|-----|----|-----|-----|----|-----|-----|----|-----|----|----|----|
| 286 | 174 | 112 | 837 | 15 | 194 | 102 | 92 | 184 | 123 | 61 | 152 | 74 | 78 | 36 |