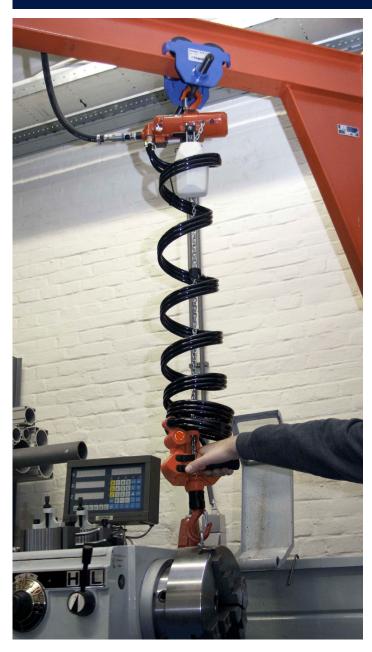

## COMPACT HOIST TCR-250ME

The RED ROOSTER Compact Hoists are suitable for 'Material-Handling'. The pendant control is direct on the lower hook so the operator can control and position the load easy and direct. The perfect solution for horizontal movements is the combination with a push trolley.

## **CHARACTERISTICS**

- Pendant control direct on the lower hook
- Optimum load control, very precise positioning
- One-hand control
- Variable speed control
- Soft start and stop, no shock movements
- Handle can be positioned for left-hand or right-hand operation
- Endstop system
- Chain bag included
- Optional: Air Trolley