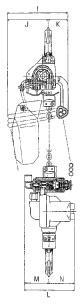

## **DIMENSIONS IN MM**

| А   | В   | С   | D   | Е  | F   | G   | Н  |     | J   | K  | L   | М  | N  | 0  |
|-----|-----|-----|-----|----|-----|-----|----|-----|-----|----|-----|----|----|----|
| 286 | 174 | 112 | 837 | 15 | 194 | 102 | 92 | 184 | 123 | 61 | 152 | 74 | 78 | 36 |