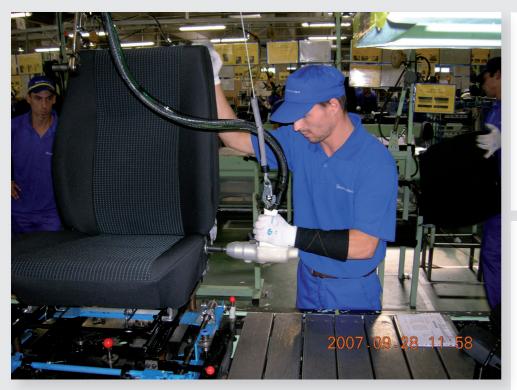

## Tightening applications on:

Safety critical joints in the seats, joining the back rest to the seat.

## In use by:

Seat-manufacturer for cars in Hungary

## Advantages for this customer:

The customer needs to have very fast tightening (very short takt-times) but must still document all tightenings for the car manufacturer.

By using the Yokota System wrenches the productivity is high and there is no more need of checking the torque in every joint after the tightening process.