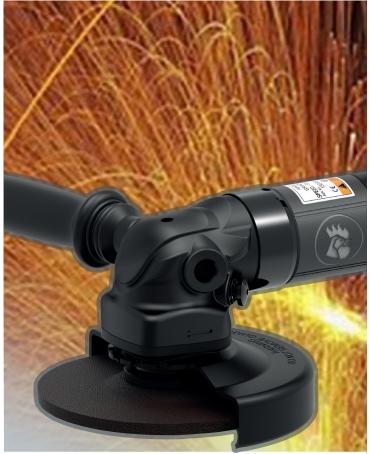

## ANGLE GRINDER RRI-G50HP

## INDUSTRIAL ANGLE GRINDER WITH HIGH POWER

The high power air angle grinder by Red Rooster is used for grinding and cutting. Very high quality level. The grinder has an integrated speed-setting regulator for maximum safety and optimal speed for best material removal. The air motor has a very high power of 1,32 kW. The M14 spindle can be held by push button for easy exchange of accessories like grinding discs. The guard cover can be adjusted easily, without a need for tools.

## **CHARACTERISTICS**

- Ergonomic design, well balanced
- Compact and lightweight
- For cutting and grinding purposes
- The M14 spindle allows use of standardized wire brushes 3M Cubitron support pad
- Exhaust silenced
- Vibrationreducing deadhandle
- Included exhaust hose for noise reduction