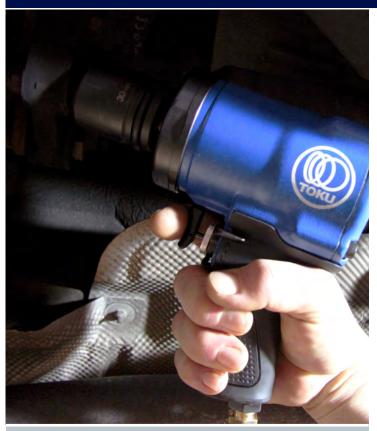

## VERY SUITABLE FOR HEAVY DUTY APPLICATIONS

This Toku Impact Wrench has an excellent weight/power ratio. The MI-20S is developed for assembly- and disassembly purposes. The Twin-Hammer impact mechanism has a high energy level at each impact and thus suitable for heavy duty application. The energy is brought directly to the drive shaft for maximum power and minimal maintenance.