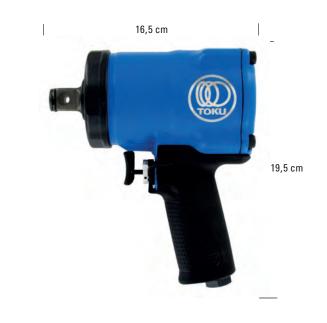

## CHARACTERISTICS

- Ergonomic design, well balanced
- · Compact and durable
- Clutch: Twin-Hammer
- Adjustable power, 4 positions
- Exhaust through isolated grip, with silencer

| Туре   | Brand | Square<br>drive | Version 1) | Bolt<br>capacity<br>mm | Impact<br>mechanism | RPM   | Torque<br>Nm | Power<br>adjustment | Air<br>cons.<br>I/sec | Weight<br>kg | Inlet<br>thread | Hose-<br>diameter<br>mm | Vibration<br>m/s² | Noise<br>level<br>dB(A) |
|--------|-------|-----------------|------------|------------------------|---------------------|-------|--------------|---------------------|-----------------------|--------------|-----------------|-------------------------|-------------------|-------------------------|
| MI-20S | TOKU  | 3/4"            | R+H        | 20                     | Twin-Hammer         | 4.500 | 900          | R/L 4 standen       | 15                    | 3,25         | PT 3/8"         | 10                      | 8,3               | 90                      |