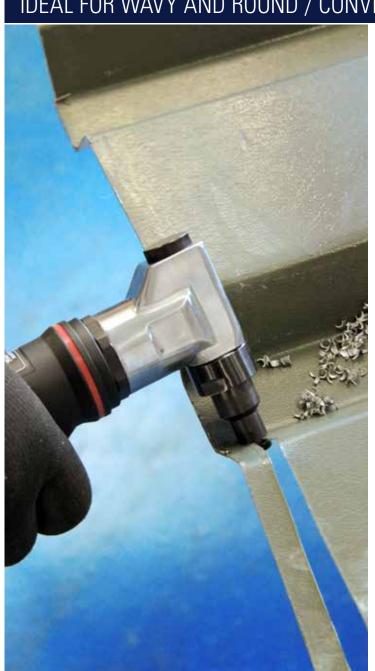

## IDEAL FOR WAVY AND ROUND / CONVEX SHEET METAL WORK

The Red Rooster RR-8116 nibblers are quick, easy to maneuver to cut circles, curves and corners in sheet metal and bodywork. Also ideal for wavy and round / convex sheet metal work. The cut sheet metal is not deformed. The head can be adjusted in four steps of ninety degrees to fit perfectly to the workpiece.