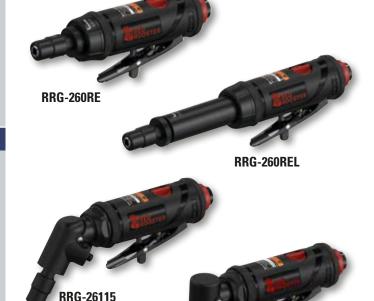

**RRG-2690** 

Meuleuse à pince 115°

| Туре       | Wheel-<br>size<br>mm | RPM    | Power<br>kW | Collet<br>chuck<br>mm | Air<br>con<br>l/s | Weight<br>kg | Inlet<br>thread | hose<br>diameter<br>mm | Vibration<br>m/s <sup>2</sup> | Noise<br>level<br>dB(A) |
|------------|----------------------|--------|-------------|-----------------------|-------------------|--------------|-----------------|------------------------|-------------------------------|-------------------------|
| RRG-260RE  | 35                   | 25.000 | 0,26        | 6                     | 7,5               | 0,5          | PT 1/4"         | 10                     | 2,5                           | 83                      |
| RRG-260REL | 35                   | 25.000 | 0,26        | 6                     | 7,5               | 0,7          | PT 1/4"         | 10                     | 2,5                           | 84                      |
| RRG-26115  | 35                   | 20.000 | 0,26        | 6                     | 7,5               | 0,6          | PT 1/4"         | 10                     | 2,8                           | 88                      |
| RRG-2690   | 35                   | 20.000 | 0,26        | 6                     | 7,5               | 0,6          | PT 1/4"         | 10                     | 2,8                           | 84                      |