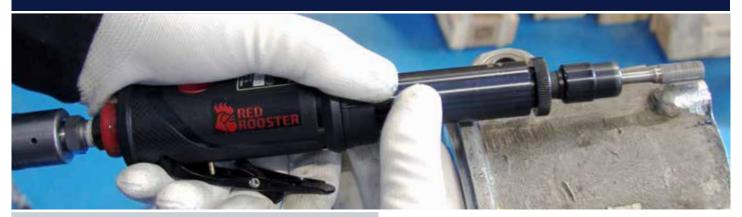

## NEW DIE GRINDERS WITH SPINDLE LOCK

WITH SPINDLE LOCK FOR QUICK CHANGE OF BURRS

RED ROOSTER die grinders are extremely suitable for de-burring applications as well as weld seam finishing and general die grinding applications.

The RRG range of die grinders are developed for enhanced productivity, the shaft can be locked by push-button for changing of burrs.