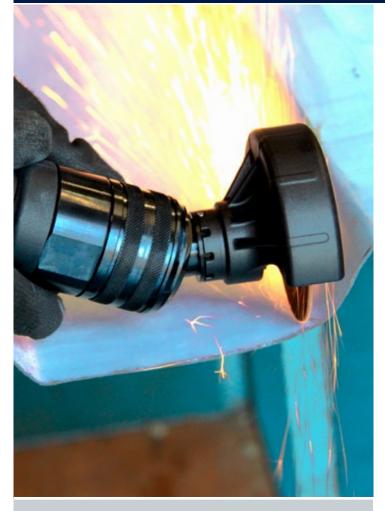

## **CUT-OFF TOOL** (75 mm) **RRG-1036FH** WITH ADJUSTABLE HEAD

This RED ROOSTER power cutter is used with 75 mm cutting discs. By this flexible tilting head, hard-to-reach places are more accessible, this maximizes the ergonomic properties and allows you to use a high precision grinding. This tool has a very powerful air motor of 600 Watt. Very suitable for precise cutting of, for example, sheet steel, body parts and exhaust pipes.