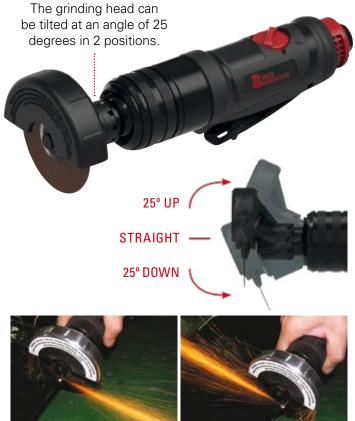

## **CUT-OFF TOOL** (75 mm) **RRG-1036FH** WITH ADJUSTABLE HEAD

This RED ROOSTER power cutter is used with 75 mm cutting discs. By this flexible tilting head, hard-to-reach places are more accessible, this maximizes the ergonomic properties and allows you to use a high precision grinding. This tool has a very powerful air motor of 600 Watt. Very suitable for precise cutting of, for example, sheet steel, body parts and exhaust pipes.

## CHARACTERISTICS

- Ergonomically shaped handle
- Direction of rotation can be changed to divert the spark beam
- Excellent thermal insulation.
- Easy adjustment of the protective cover 360 degrees
- Silenced swivel rear exhaust