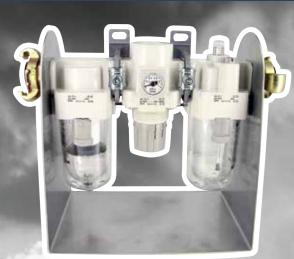

## MOBILE AIR PREPARATION KITS

## Do you use your air tools with a mobile compressor and wish to optimize the air?

Rami Yokota offers you a clean solution to extend the life cycle of your tools significantly. An SMC air treatment unit makes sure the air is filtered, has the right pressure and lubrication is added. This prevents water and dirt contamination entering the airmotor and extends the lifetime of the air tool and prevents the loss of power.

Please make sure, before you use your tool:

- Dynamic air pressure is maximum 6,3 bar
- Maximum hose length after the lubricator is 8 metres

The sets are equipped with claw couplings and a stainless bracket.