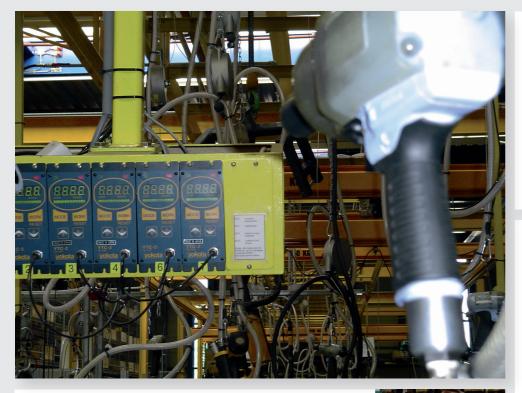

## Dimensions

Total of 15 sets of YTC-2 Poka Yoke controller with: Y-56E-JQ Y-70JQ Y-90E-JQ YX-3000J Target torques: 28Nm, 55Nm, 90Nm, 240Nm