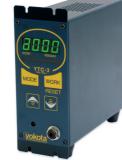

## Dimensions

Total of 15 sets of YTC-2 Poka Yoke controller with: Y-56E-JQ Y-70JQ Y-90E-JQ YX-3000J Target torques: 28Nm, 55Nm, 90Nm, 240Nm