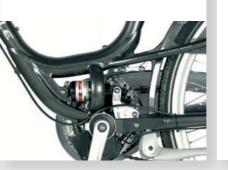

## **Tightening applications on:**

Assembly of crankshaft and brackets of the bicycle

## Advantages for this customer:

Due to the high number of operators and the different models of bicycles that are being produced, this customer realized that for some of the threaded tightening applications, there was a need of higher level of security in the tightening. The solution was found in the use of the Yokota impulse tools, with assistence of YTC-3 Poka Yoke controllers.