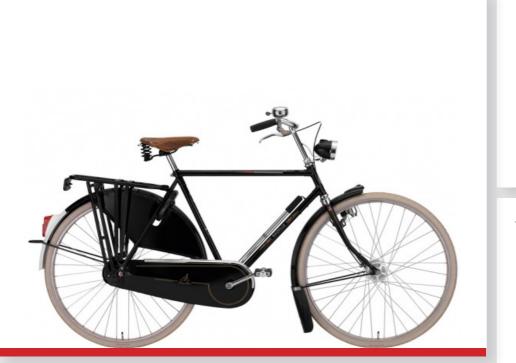

## **Tightening applications on:**

Assembly of crankshaft and brackets of the bicycle

## In use by:

Leading bicycle manufacturer in The Netherlands

## Advantages for this customer:

Due to the high number of operators and the different models of bicycles that are being produced, this customer realized that for some of the threaded tightening applications, there was a need of higher level of security in the tightening. The solution was found in the use of the Yokota impulse tools, with assistence of YTC-3 Poka Yoke controllers.