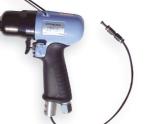

## Dimensions

YTC-3 Poka Yoke controller with: Y-61E-JQ

> **Target torques:** M8, 35 Nm

## Advantages for this customer:

Due to the high number of operators and the different models of bicycles that are being produced, this customer realized that for some of the threaded tightening applications, there was a need of higher level of security in the tightening. The solution was found in the use of the Yokota impulse tools, with assistence of YTC-3 Poka Yoke controllers.