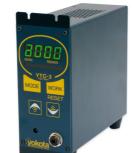

## Dimensions

YTC-3 Poka Yoke controller with: Y-61E-JQ

> **Target torques:** M8, 35 Nm

## Advantages for this customer:

Due to the high number of operators and the different models of bicycles that are being produced, this customer realized that for some of the threaded tightening applications, there was a need of higher level of security in the tightening. The solution was found in the use of the Yokota impulse tools, with assistence of YTC-3 Poka Yoke controllers.