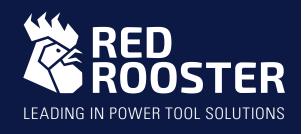

## PNEUMATIC CHAIN HOIST TMH-20/4

THE HIGHEST LIFTING SPEED ON THE HOIST MARKET

The new Red Rooster TMH series air chain hoists have the highest lifting speed. With M4 classification of mechanism this hoist is extremely reliable.

This hoist will guarantee the continuity of your process. The TMH hoists are designed with a supporting eye for easy installation.

## STANDARD FEATURES

- Precise variable speed control (cord- and pendant control)
- Optimum control of the load, very precise positioning
- Mechanical end stop system, soft stop
- Load limiter built-in without loss of headroom
- Low noise level (83 dBA)
- Air pressure 0,4 0,63 MPa (4-6,3 bar)