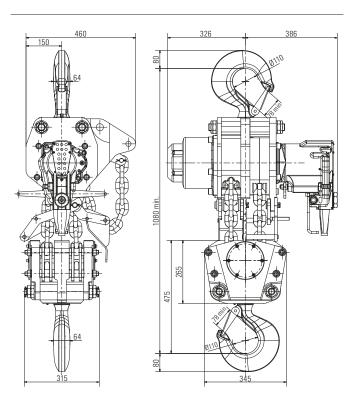

| WLL                   | Lifting speed<br>with load | Lifting speed<br>without load | Lowering speed<br>with load | Air consumption<br>lifting | Air consumption<br>lowering | Air connection |
|-----------------------|----------------------------|-------------------------------|-----------------------------|----------------------------|-----------------------------|----------------|
| 20.000 kg             | 0,8 m/min                  | 1,6 m/min                     | 1,6 m/min                   | 58 l/sec                   | 71 l/sec                    | PT 1"          |
| Minimum hose<br>diam. | Working<br>pressure        | Weight<br>with 3 m hol        | Additional<br>meter hol     | Chain<br>falls             |                             | -              |
| 1"                    | 0,4 - 0,63 MPa             | 397,3 kg                      | 22,8 kg                     | 4 (16 x 45 mm)             |                             | -              |