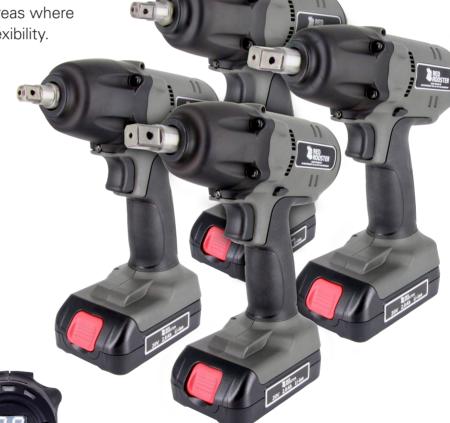

## CORDLESS IMPACT WRENCHES RRI-BI SERIES

WITH ELECTRONICALLY ADJUSTABLE SHUT-OFF

RED ROOSTER Cordless Impact Wrench with electronically adjustable shut-off. Very well suited for assembly applications with a need of good torque accuracy. Especially in areas where cables and hoses impede handling flexibility.

## **CHARACTERISTICS**

- Brushless motor
- 20 Volt Lithium-Ion battery
- Dynapact impact mechanism
- Led status indicates OK NOK -REVERSE - BATTERY LOW
- Adjustable torque (50 steps)
- Two step trigger
- Auto reverse stop
- Speed 1.500 2.000 2.400 RPM
- Compact and light weight

50 programmable stage settings

| Туре       | Battery<br>voltage | Battery<br>type | Square drive | Bolt<br>capacity<br>mm | RPM   | Torque<br>Nm | Weight<br>kg |
|------------|--------------------|-----------------|--------------|------------------------|-------|--------------|--------------|
| RRI-BI32T  | 20 V               | Li-ion 2 AH     | 3/8" Square  | 6                      | 2.400 | 6-32         | 1,0          |
| RRI-BI55T  | 20 V               | Li-ion 2 AH     | 3/8" Square  | 8                      | 2.400 | 15-55        | 1,1          |
| RRI-BI100T | 20 V               | Li-ion 2 AH     | 1/2" Square  | 8-10                   | 2.400 | 25-100       | 1,1          |
| RRI-BI120T | 20 V               | Li-ion 2 AH     | 1/2" Square  | 8-12                   | 2.400 | 30-120       | 1,3          |